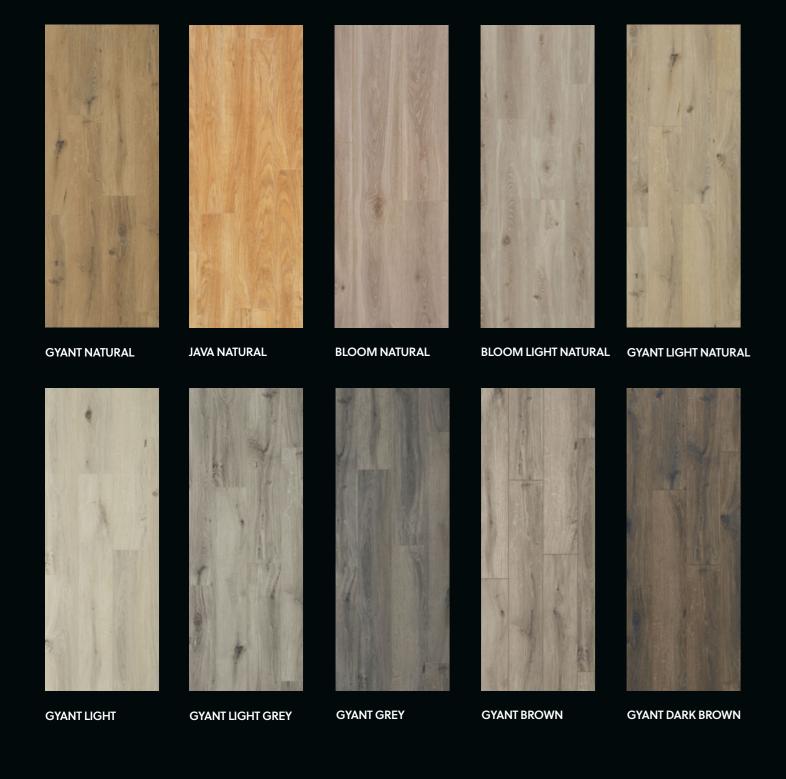

s the first company to launch this innovation on the laminate market. This unique formulation has well-proven its durable quality and value for money, after years of exposure to daily life situations.

#### 100% water-resistant laminate: how does it work?

In the Ocean+ collection, a hydrophobic coating is applied to all sides of the planks, repelling water when it comes into contact with the joints. Combined with the airtight locking system, water is unable to seep through. With a characteristic water-resistant surface, a high-quality, moisture-resistant HDF core, and a range of hydro+ finishing accessories to protect sides and transitions, the Ocean+ range is fully equipped to withstand exposure to water. Spills, wet raincoats, and muddy shoes... bring it on!





## Choose your colour



# Choose your plank size and thickness



## Choose your colour\*