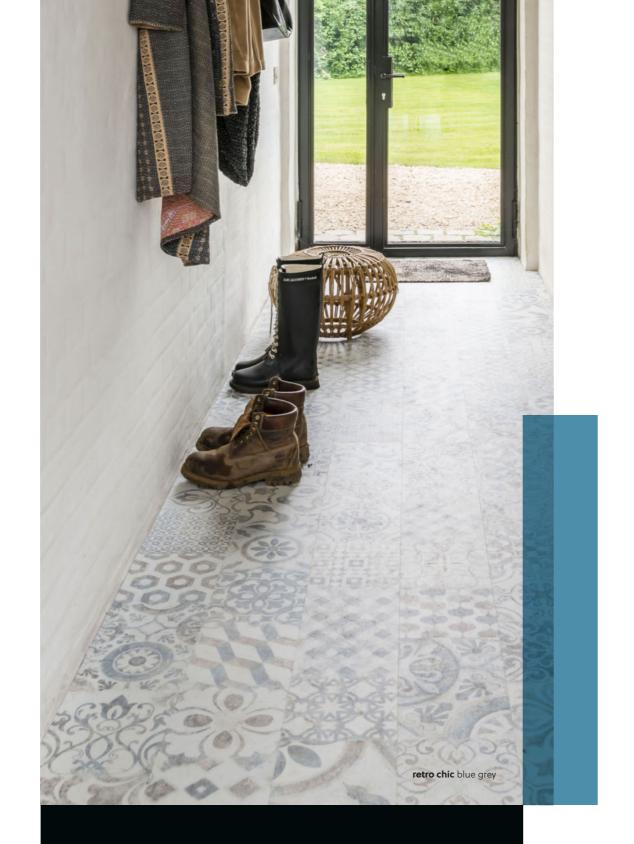

#### Looking for a perfect finish?

We offer a wide range of accessories including skirtings, profiles, underlays and the Hydro+ kit to seal the edges of your laminate floor.





### BerryAlloc

Industrielaan 100 8930 Menen - Belgium T +32 56 67 66 11 info@berryalloc.com

berryalloc.com



## / ocean+

#### **Beautiful wooden floors for all lifestyles**

Give your customers a broad choice of elegant, water-resistant laminate floors with the extensive Ocean+ range. This collection selects the best BerryAlloc wood designs, with detailed, realistic structures and trending colours, suitable to any lifestyle and for any room within your house, including kitchens and bathrooms. Ten bestseller designs were created in two plank sizes of varying thickness, and both in class quality 32/AC4 and 33/AC5, to respond to all possible wishes.

#### The pioneer in water resistance

These 100% water-resistant floors are fully protected thanks to our pioneering Hydro+ technology.