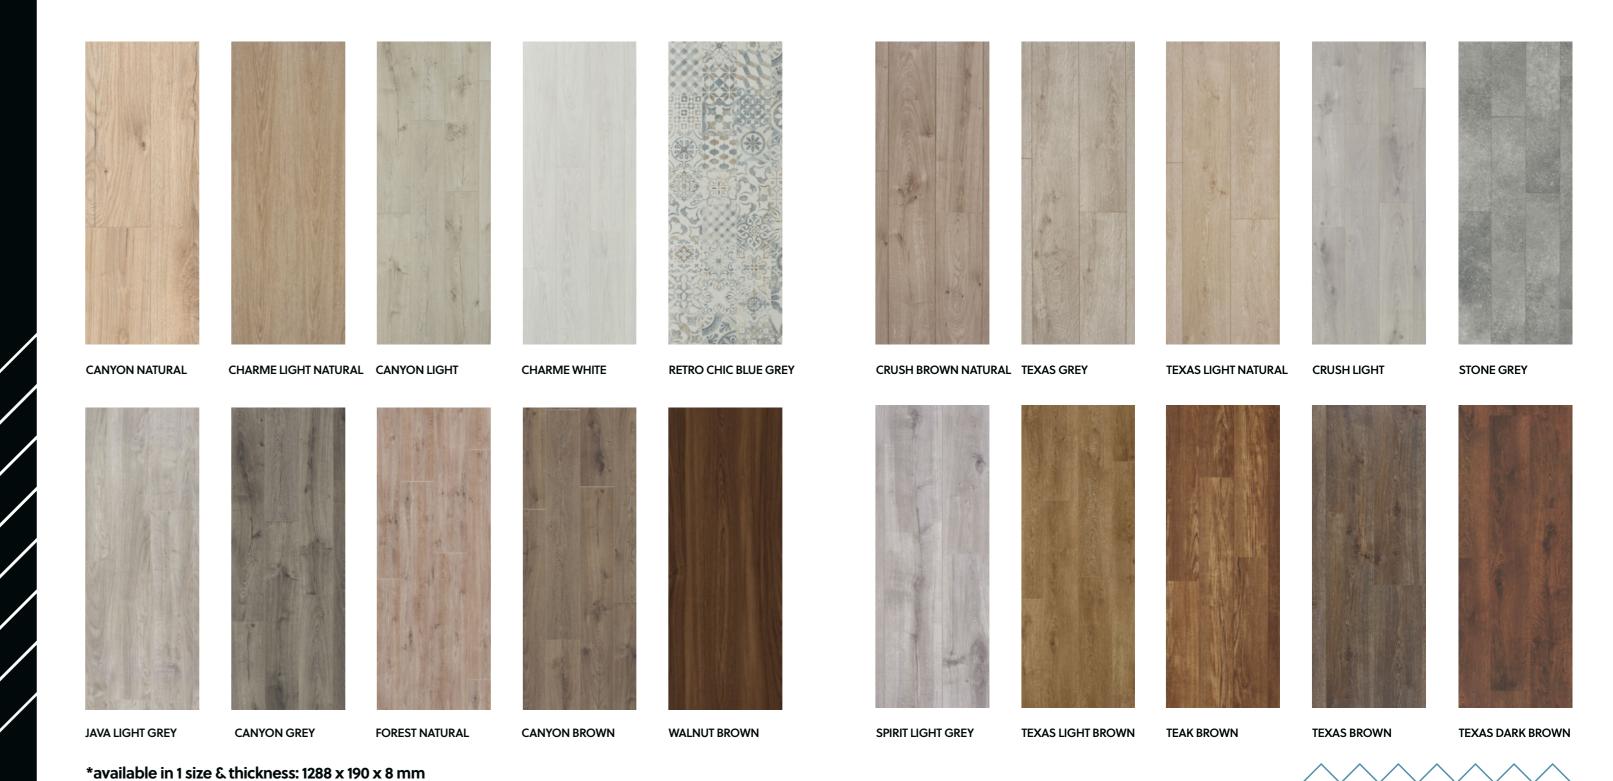

This unique formulation has well-proven its durable quality and value for money, after years of exposure to daily life situations.

#### 100% water-resistant laminate: how does it work?

In the Ocean+ collection, a hydrophobic coating is applied to all sides of the planks, repelling water when it comes into contact with the joints. Combined with the airtight locking system, water is unable to seep through. With a characteristic water-resistant surface, a high-quality, moisture-resistant HDF core, and a range of hydro+ finishing accessories to protect sides and transitions, the Ocean+ range is fully equipped to withstand exposure to water. Spills, wet raincoats, and muddy shoes... bring it on!





## Choose your colour



# Choose your plank size and thickness



## Choose your colour\*