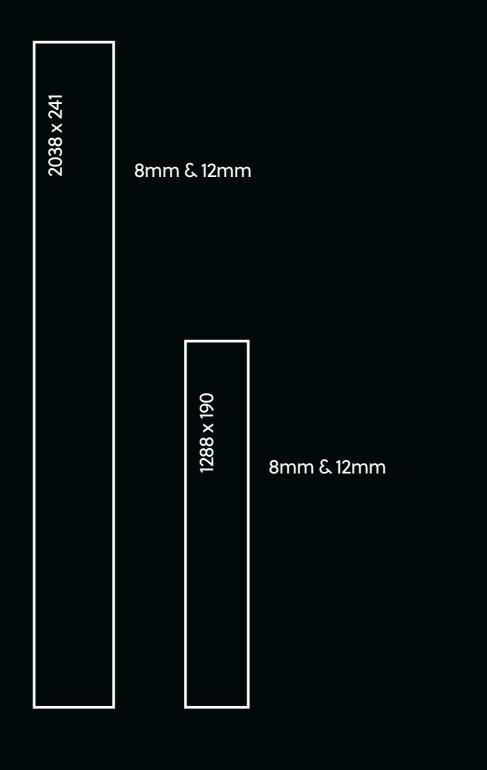

ion on the laminate market. This unique formulation has well-proven its durable quality and value for money, after years of exposure to daily life situations.

#### 100% water-resistant laminate: how does it work?

In the Ocean+ collection, a hydrophobic coating is applied to all sides of the planks, repelling water when it comes into contact with the joints. Combined with the airtight locking system, water is unable to seep through. With a characteristic water-resistant surface, a high-quality, moisture-resistant HDF core, and a range of hydro+ finishing accessories to protect sides and transitions, the Ocean+ range is fully equipped to withstand exposure to water. Spills, wet raincoats, and muddy shoes... bring it on!





## Choose your colour



# Choose your plank size and thickness



## Choose your colour\*